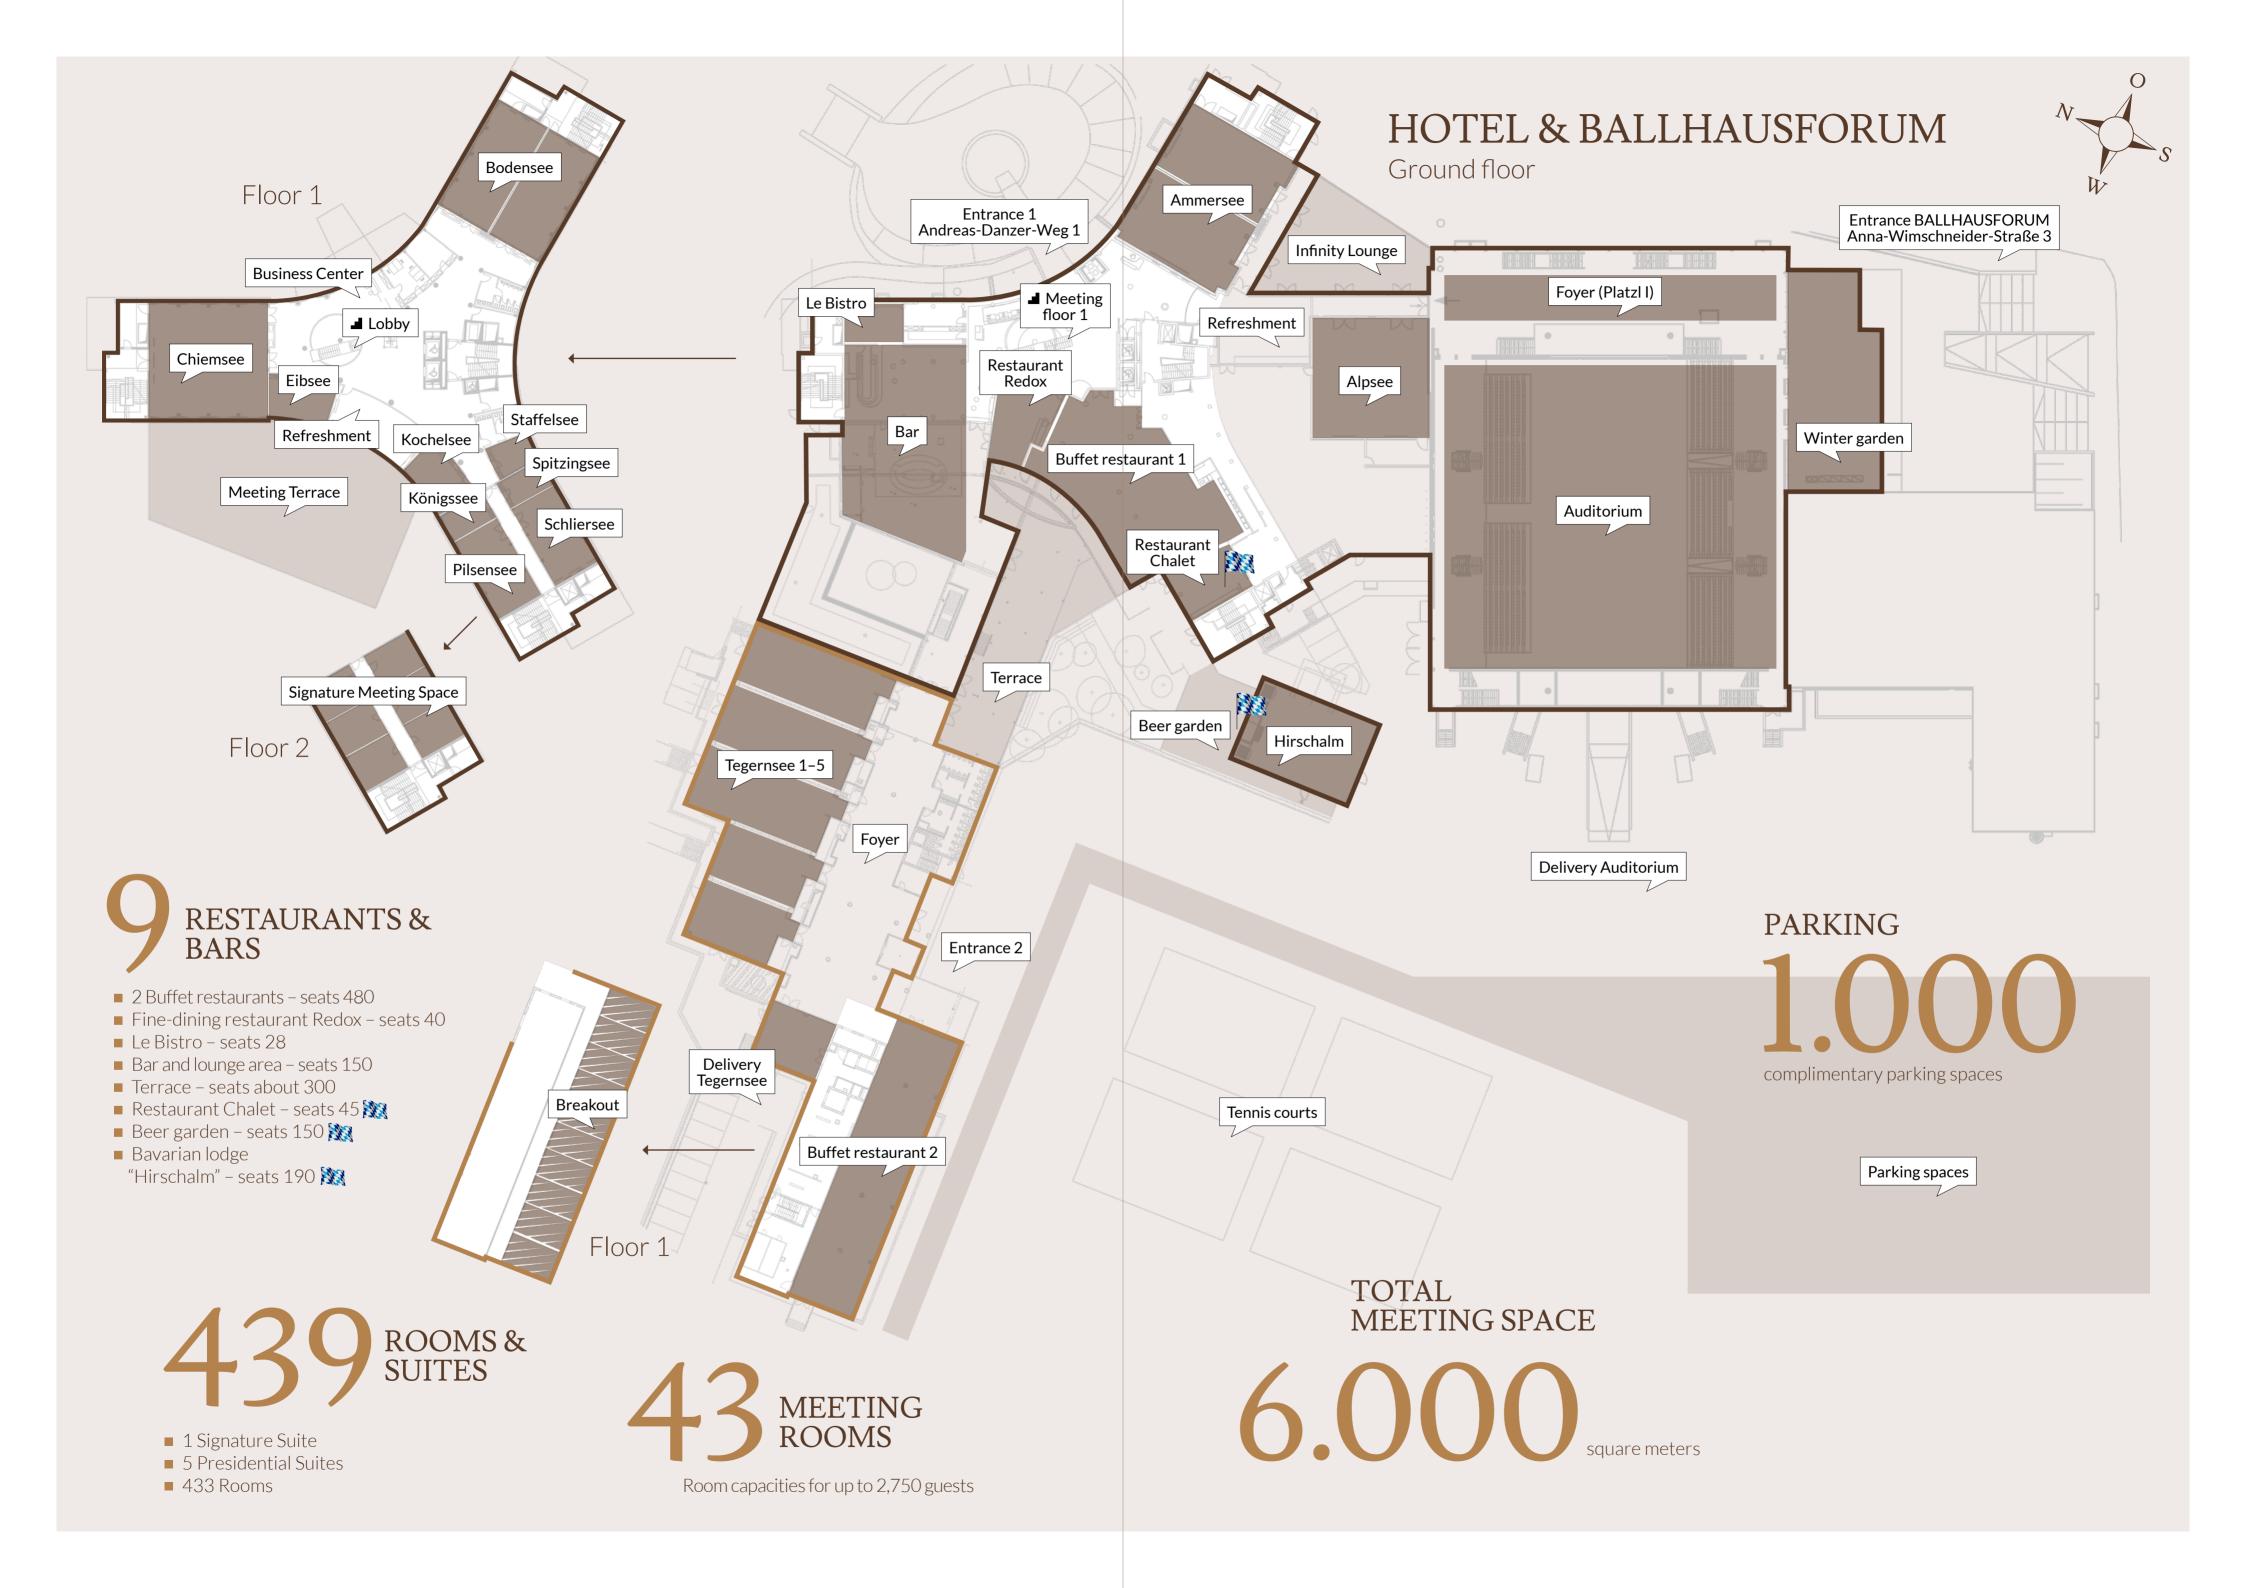

## **INFINITY** HOTEL & CONFERENCE RESORT MUNICH

Even larger, even more flexible and even more attractive – by taking a genuine quantum leap, the INFINITY MUNICH proves that even infinite possibilities still offer room for expansion. The property boasts 439 rooms and more than 40 meeting rooms – for even more amenities in conjunction with your event. Thanks to this expansion and the groundbreaking combination of **BUSINESS AND COMFORT IN THE HEART OF EUROPE**, the INFINITY MUNICH is set to join the top ranked European MICE hotels. We are looking forward to your booking!